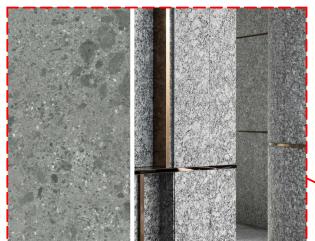

(CL02) CLADDING TYPE 02 GREY MARBLE LOOK PORCELAIN CLADDING EQUAL TO ARTEDOMUS "FRAGMENTA MILANO" (LEFT) WITH EXPRESSED COPPER LOOK JOINTS (RIGHT)

(SC02) SCREENING TYPE 02 DECORATIVE COPPER LOOK METAL SCREENING (PATTERN / GRAPHIC TBC) PUBLIC ART