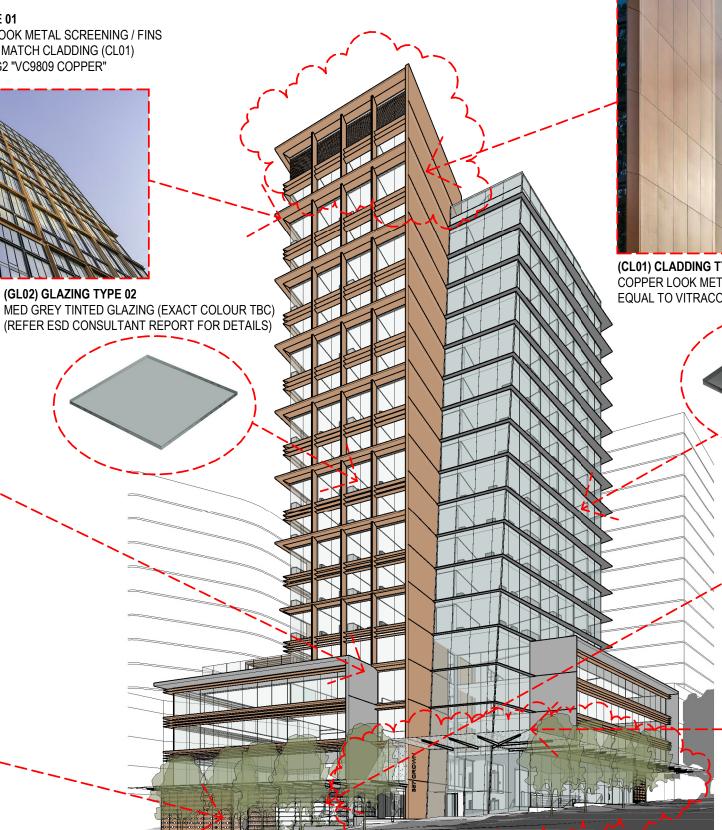

(CL01) CLADDING TYPE 01 COPPER LOOK METAL CLADDING EQUAL TO VITRACORE G2 "VC9809 COPPER"

(GL01) GLAZING TYPE 01 DARK GREY TINTED GLAZING (EXACT COLOUR TBC) (REFER ESD CONSULTANT REPORT FOR DETAILS) WITH POWDERCOATED CUSTOM METAL SUNHOODS IN DULUX DURATEC "ETERNITY TITANIUM PEARL"

## **ADDITIONAL INFO**

**MATERIALS & COLOURS** PN1914 064

PROPOSED HOTEL DEVELOPMENT 357-359 CROWN STREET, WOLLONGONG