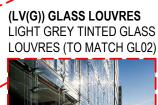

(CL02) CLADDING TYPE 02 GREY MARBLE LOOK PORCELAIN CLADDING EQUAL TO ARTEDOMUS "FRAGMENTA MILANO" (LEFT) WITH EXPRESSED COPPER LOOK JOINTS (RIGHT)



(SC02) SCREENING TYPE 02 DECORATIVE COPPER LOOK METAL SCREENING (PATTERN / GRAPHIC TBC) PUBLIC ART

Subject to: full site survey, measurements are preliminary, discussions and meetings with authorities, approval from authorities, relevant consultant information as per council DA requirements. Feasibility completed based on information provided by client.







(CL01) CLADDING TYPE 01 COPPER LOOK METAL CLADDING EQUAL TO VITRACORE G2 "VC9809 COPPER"



(GL01) GLAZING TYPE 01 DARK GREY TINTED GLAZING (EXACT COLOUR TBC) (REFER ESD CONSULTANT REPORT FOR DETAILS) WITH POWDERCOATED CUSTOM METAL SUNHOODS IN DULUX DURATEC "ETERNITY TITANIUM PEARL"









**GLASS AWNING** GLAZING WITH TRANSPARENT PHOTOVOLTAIC PV CELLS (REFER ESD CONSULTANT REPORT FOR DETAILS)

## **ADDITIONAL INFO**

**MATERIALS & COLOURS** PN1914 064

PROPOSED HOTEL DEVELOPMENT 357-359 CROWN STREET, WOLLONGONG