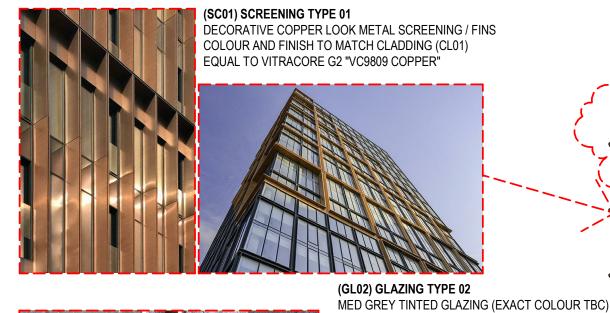

(CL01) CLADDING TYPE 01 COPPER LOOK METAL CLADDING EQUAL TO VITRACORE G2 "VC9809 COPPER"

(GL01) GLAZING TYPE 01 DARK GREY TINTED GLAZING (EXACT COLOUR TBC) (REFER ESD CONSULTANT REPORT FOR DETAILS) WITH POWDERCOATED CUSTOM METAL SUNHOODS IN DULUX DURATEC "ETERNITY TITANIUM PEARL"