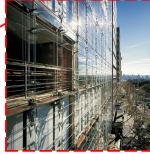

(CL02) CLADDING TYPE 02 GREY MARBLE LOOK PORCELAIN CLADDING EQUAL TO ARTEDOMUS "FRAGMENTA MILANO" (LEFT) WITH EXPRESSED COPPER LOOK JOINTS (RIGHT)

(SC02) SCREENING TYPE 02 DECORATIVE COPPER LOOK METAL SCREENING (PATTERN / GRAPHIC TBC) PUBLIC ART