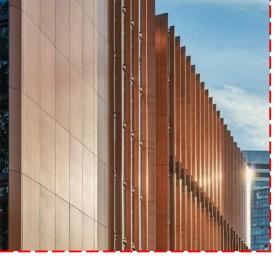

(CL01) CLADDING TYPE 01 COPPER LOOK METAL CLADDING EQUAL TO VITRACORE G2 "VC9809 COPPER"

(GL01) GLAZING TYPE 01 DARK GREY TINTED GLAZING (EXACT COLOUR TBC) (REFER ESD CONSULTANT REPORT FOR DETAILS) WITH POWDERCOATED CUSTOM METAL SUNHOODS IN DULUX DURATEC "ETERNITY TITANIUM PEARL"