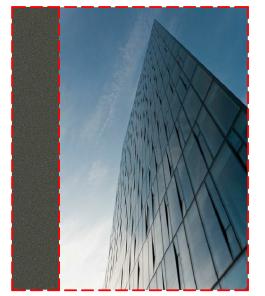

(CL01) CLADDING TYPE 01 COPPER LOOK METAL CLADDING EQUAL TO VITRACORE G2 "VC9809 COPPER"

(GL01) GLAZING TYPE 01 DARK GREY TINTED GLAZING (EXACT COLOUR TBC) (REFER ESD CONSULTANT REPORT FOR DETAILS) WITH POWDERCOATED CUSTOM METAL SUNHOODS IN DULUX DURATEC "ETERNITY TITANIUM PEARL"